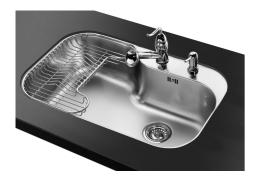

#### **DETAILS**

| Edge/Installation Type | Undermount                                                      |
|------------------------|-----------------------------------------------------------------|
| Finish                 | Foster brushed                                                  |
| Material               | AISI 304 stainless steel                                        |
| Texture                | Foster brushed                                                  |
| Base                   | 80 cm                                                           |
| Dimensions             | 816x524 mm                                                      |
| Standard fittings      | Fixing hooks, gasket, drain, overflow and siphon, boxed packing |
| Mixer holes            | 2 standard holes - 3rd hole on request                          |
| Built-in hole          | View technical data sheet                                       |

| Drainer                   | No                                                                                                                                                                                                                                                     |
|---------------------------|--------------------------------------------------------------------------------------------------------------------------------------------------------------------------------------------------------------------------------------------------------|
| Width                     | 82 cm                                                                                                                                                                                                                                                  |
| Bowl dimension            | 730 x 440 mm                                                                                                                                                                                                                                           |
| Number of bowls           | 1 bowl                                                                                                                                                                                                                                                 |
| Waste fitting             | Drain with automatic PR control                                                                                                                                                                                                                        |
| FEATURES                  |                                                                                                                                                                                                                                                        |
| 2nd / 3rd hole availaible | The sink can be customized with the execution on request of additional holes, usable for double-hole mixers, for remote controlled drains or for the installation of soap dispensers. The positions are marked on the drawings with dotted line holes. |
| Automatic waste fitting   | The waste-fitting with round remote knob is supplied; a practical accessory which makes it unnecessary to get wet in order to drain the water from the bowl.                                                                                           |
| Basket 3,5" waste fitting | The drain is equipped with a large 3.5" drain, with the practical basket cap that prevents the discharge of solid parts.                                                                                                                               |
| Deep bowls                | This bowls reach an important depth, over 20 cm, thanks to the advanced production technology, that can be offer great capiency and practicity in all the washing operations.                                                                          |
| Double mixer hole         | The large tap counter is already fitted with a series of 2 tap holes. In the second hole it is possible to install the remote control of the automatic drain or, alternatively, a practical soap dispenser.                                            |
| High thickness            | Imm thick steel. A significant thickness, which guarantees the maximum sturdiness and durability.                                                                                                                                                      |