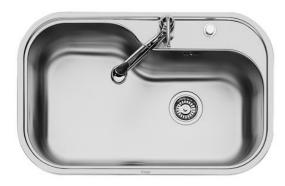

### **Sink Tornado**

Kitchen Sinks Code: 1679 860

#### **DETAILS**

| Edge/Installation Type | Undermount                                                      |
|------------------------|-----------------------------------------------------------------|
| Finish                 | Foster brushed                                                  |
| Material               | AISI 304 stainless steel                                        |
| Texture                | Foster brushed                                                  |
| Base                   | 80 cm                                                           |
| Dimensions             | 816x524 mm                                                      |
| Standard fittings      | Fixing hooks, gasket, drain, overflow and siphon, boxed packing |
| Mixer holes            | 2 standard holes - 3rd hole on request                          |
| Built-in hole          | View technical data sheet                                       |

| Drainer                   | No                                                                                                                                                                                                                                                     |
|---------------------------|--------------------------------------------------------------------------------------------------------------------------------------------------------------------------------------------------------------------------------------------------------|
| Width                     | 82 cm                                                                                                                                                                                                                                                  |
| Bowl dimension            | 730 x 440 mm                                                                                                                                                                                                                                           |
| Number of bowls           | 1 bowl                                                                                                                                                                                                                                                 |
| Waste fitting             | Drain with automatic PR control                                                                                                                                                                                                                        |
| FEATURES                  |                                                                                                                                                                                                                                                        |
| 2nd / 3rd hole availaible | The sink can be customized with the execution on request of additional holes, usable for double-hole mixers, for remote controlled drains or for the installation of soap dispensers. The positions are marked on the drawings with dotted line holes. |
| Automatic waste fitting   | The waste-fitting with round remote knob is supplied; a practical accessory which makes it unnecessary to get wet in order to drain the water from the bowl.                                                                                           |
| Basket 3,5" waste fitting | The drain is equipped with a large 3.5" drain, with the practical basket cap that prevents the discharge of solid parts.                                                                                                                               |
| Deep bowls                | This bowls reach an important depth, over 20 cm, thanks to the advanced production technology, that can be offer great capiency and practicity in all the washing operations.                                                                          |
| Double mixer hole         | The large tap counter is already fitted with a series of 2 tap holes. In the second hole it is possible to install the remote control of the automatic drain or, alternatively, a practical soap dispenser.                                            |
| High thickness            | Imm thick steel. A significant thickness, which guarantees the maximum sturdiness and durability.                                                                                                                                                      |