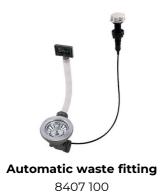

| Drainer                   | No                                                                                                                                                                                                                                                     |
|---------------------------|--------------------------------------------------------------------------------------------------------------------------------------------------------------------------------------------------------------------------------------------------------|
| Width                     | 82 cm                                                                                                                                                                                                                                                  |
| Bowl dimension            | 730 x 440 mm                                                                                                                                                                                                                                           |
| Number of bowls           | 1 bowl                                                                                                                                                                                                                                                 |
| Waste fitting             | Drain with automatic PR control                                                                                                                                                                                                                        |
| FEATURES                  |                                                                                                                                                                                                                                                        |
| 2nd / 3rd hole availaible | The sink can be customized with the execution on request of additional holes, usable for double-hole mixers, for remote controlled drains or for the installation of soap dispensers. The positions are marked on the drawings with dotted line holes. |
| Automatic waste fitting   | The waste-fitting with round remote knob is supplied; a practical accessory which makes it unnecessary to get wet in order to drain the water from the bowl.                                                                                           |
| Basket 3,5" waste fitting | The drain is equipped with a large 3.5" drain, with the practical basket cap that prevents the discharge of solid parts.                                                                                                                               |
| Deep bowls                | This bowls reach an important depth, over 20 cm, thanks to the advanced production technology, that can be offer great capiency and practicity in all the washing operations.                                                                          |
| Double mixer hole         | The large tap counter is already fitted with a series of 2 tap holes. In the second hole it is possible to install the remote control of the automatic drain or, alternatively, a practical soap dispenser.                                            |
| High thickness            | Imm thick steel. A significant thickness, which guarantees the maximum sturdiness and durability.                                                                                                                                                      |