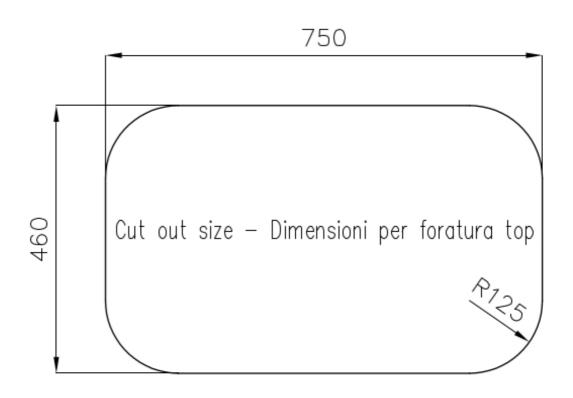

#### **DETAILS**

| Edge/Installation Type | Undermount                                                      |
|------------------------|-----------------------------------------------------------------|
| Finish                 | Foster brushed                                                  |
| Material               | AISI 304 stainless steel                                        |
| Texture                | Foster brushed                                                  |
| Base                   | 80 cm                                                           |
| Dimensions             | 816x524 mm                                                      |
| Standard fittings      | Fixing hooks, gasket, drain, overflow and siphon, boxed packing |
| Mixer holes            | 2 standard holes - 3rd hole on request                          |
| Built-in hole          | View technical data sheet                                       |