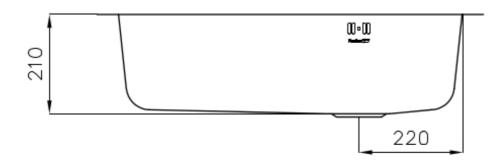

#### **DETAILS**

| Edge/Installation Type | Undermount                                                      |
|------------------------|-----------------------------------------------------------------|
| Finish                 | Foster brushed                                                  |
| Material               | AISI 304 stainless steel                                        |
| Texture                | Foster brushed                                                  |
| Base                   | 80 cm                                                           |
| Dimensions             | 816x524 mm                                                      |
| Standard fittings      | Fixing hooks, gasket, drain, overflow and siphon, boxed packing |
| Mixer holes            | 2 standard holes - 3rd hole on request                          |
| Built-in hole          | View technical data sheet                                       |

| Drainer                   | No                                                                                                                                                                                                                                                     |
|---------------------------|--------------------------------------------------------------------------------------------------------------------------------------------------------------------------------------------------------------------------------------------------------|
| Width                     | 82 cm                                                                                                                                                                                                                                                  |
| Bowl dimension            | 730 x 440 mm                                                                                                                                                                                                                                           |
| Number of bowls           | 1 bowl                                                                                                                                                                                                                                                 |
| Waste fitting             | Drain with automatic PR control                                                                                                                                                                                                                        |
| FEATURES                  |                                                                                                                                                                                                                                                        |
| 2nd / 3rd hole availaible | The sink can be customized with the execution on request of additional holes, usable for double-hole mixers, for remote controlled drains or for the installation of soap dispensers. The positions are marked on the drawings with dotted line holes. |
| Automatic waste fitting   | The waste-fitting with round remote knob is supplied; a practical accessory which makes it unnecessary to get wet in order to drain the water from the bowl.                                                                                           |
| Basket 3,5" waste fitting | The drain is equipped with a large 3.5" drain, with the practical basket cap that prevents the discharge of solid parts.                                                                                                                               |
| Deep bowls                | This bowls reach an important depth, over 20 cm, thanks to the advanced production technology, that can be offer great capiency and practicity in all the washing operations.                                                                          |
| Double mixer hole         | The large tap counter is already fitted with a series of 2 tap holes. In the second hole it is possible to install the remote control of the automatic drain or, alternatively, a practical soap dispenser.                                            |
| High thickness            | Imm thick steel. A significant thickness, which guarantees the maximum sturdiness and durability.                                                                                                                                                      |