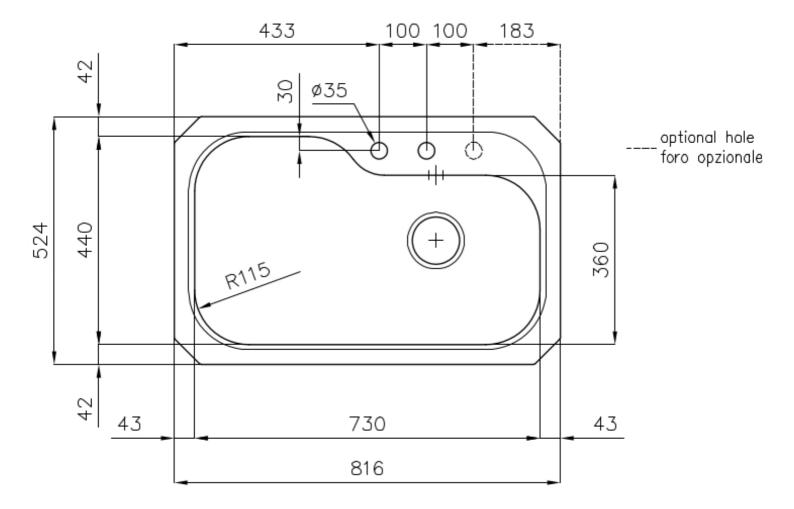

#### **DETAILS**

| Edge/Installation Type | Undermount                                                      |
|------------------------|-----------------------------------------------------------------|
| Finish                 | Foster brushed                                                  |
| Material               | AISI 304 stainless steel                                        |
| Texture                | Foster brushed                                                  |
| Base                   | 80 cm                                                           |
| Dimensions             | 816x524 mm                                                      |
| Standard fittings      | Fixing hooks, gasket, drain, overflow and siphon, boxed packing |
| Mixer holes            | 2 standard holes - 3rd hole on request                          |
| Built-in hole          | View technical data sheet                                       |

| Drainer                   | No                                                                                                                                                                                                                                                     |
|---------------------------|--------------------------------------------------------------------------------------------------------------------------------------------------------------------------------------------------------------------------------------------------------|
| Width                     | 82 cm                                                                                                                                                                                                                                                  |
| Bowl dimension            | 730 x 440 mm                                                                                                                                                                                                                                           |
| Number of bowls           | 1 bowl                                                                                                                                                                                                                                                 |
| Waste fitting             | Drain with automatic PR control                                                                                                                                                                                                                        |
| FEATURES                  |                                                                                                                                                                                                                                                        |
| 2nd / 3rd hole availaible | The sink can be customized with the execution on request of additional holes, usable for double-hole mixers, for remote controlled drains or for the installation of soap dispensers. The positions are marked on the drawings with dotted line holes. |
| Automatic waste fitting   | The waste-fitting with round remote knob is supplied; a practical accessory which makes it unnecessary to get wet in order to drain the water from the bowl.                                                                                           |
| Basket 3,5" waste fitting | The drain is equipped with a large 3.5" drain, with the practical basket cap that prevents the discharge of solid parts.                                                                                                                               |
| Deep bowls                | This bowls reach an important depth, over 20 cm, thanks to the advanced production technology, that can be offer great capiency and practicity in all the washing operations.                                                                          |
| Double mixer hole         | The large tap counter is already fitted with a series of 2 tap holes. In the second hole it is possible to install the remote control of the automatic drain or, alternatively, a practical soap dispenser.                                            |
| High thickness            | Imm thick steel. A significant thickness, which guarantees the maximum sturdiness and durability.                                                                                                                                                      |